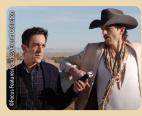

Oh, boy! The original 1989-93 series ended with earnest time-traveling scientist Sam Beckett (Scott Bakula) disappearing. Nearly 30 years later, this continuation assembles a new team to restart the innovative program's Quantum Leap accelerator. Hopscotching-through-history duties fall to Dr. Ben Song (Raymond Lee), a devout physicist.

This revival (beginning Monday on NBC) has some good things going for it that make it worth checking out. For one thing, original creator/ writer/executive producer Donald P. Bellisario, and original writer/EP Deborah Pratt (who also provided the original's narration and voiced the self-aware supercomputer Ziggy), are both back as

Additionally, while able to be enjoyed as a stand-alone new series, this Quantum Leap can also be seen as a sixth-season continuation of the original; it inhabits the same universe, taking place 30 years after Beckett never came back.

This new team is led by Dr. Song, who, after making an unauthorized leap into the past, finds himself stuck in Beckett's predicament: jumping into other people's lives across various decades, righting past wrongs while he and his teammates look for a way to bring him back to his own life. Ben is helped by Addison (Caitlin Bassett), a decorated Army veteran who brings levelheaded precision to her job, and who appears in the form of a hologram that only he can see and hear.