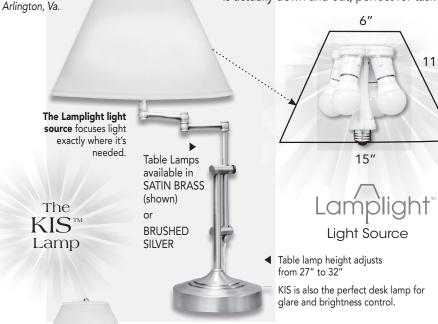

actually down and out, perfect for task light.

# THE KEEP IT SIMPLE! KIS Lamp

MyLight has combined classic lamp design with a revolutionary light source. The combination delivers exponentially more light for reading or any other task.

# **Underlighting** is overrated

In your lamps, the new "retrofit" CFL and LED bulbs do not produce the same amount of task light as ordinary bulbs. Just as we've gotten older and our eyesight has declined, **OUR LIGHT HAS FAILED US.** 

# YOU NEED:

- A quantity and quality of light geared to better contrast and clarity for older eyes.
- Less glare in your field of vision

# Only 32 WATTS

Compare to any lamp at any price.

# SPECIAL OFFER

includes KIS lamp, (5) bulbs, lampshade and LED Dimmer.

Easy assembly. Lamp column simply screws into the base.



# Seeing is Believing 100% risk free trial and 3 year guarantee

The patented KIS lamp and Lamplight projects a massive amount of illumination on your reading material. Reader bulbs and all components are unconditionally guaranteed for 3 years.

Take advantage of our 30 day risk free trial and see what you've been missing.

# Special Offer -

includes BOTH homespun white lampshade (shown) and GlareGuard™ opaque black lamp shade.

- Includes handheld LED dimming control
- Includes (5) LED bulbs-all guaranteed for 3 years
- FREE SHIPPING
- 30 DAY unconditional trial period with return shipping prepaid

**UP TO \$80 OFF WITH COUPON** \*\$80 off on table lamps with code MK3 \*\*50 off on floor lamps with code AB4

Sale ends 10/31/2022 - ORDER NOW

\*Now Only \$295 with coupon saving \*\* Now