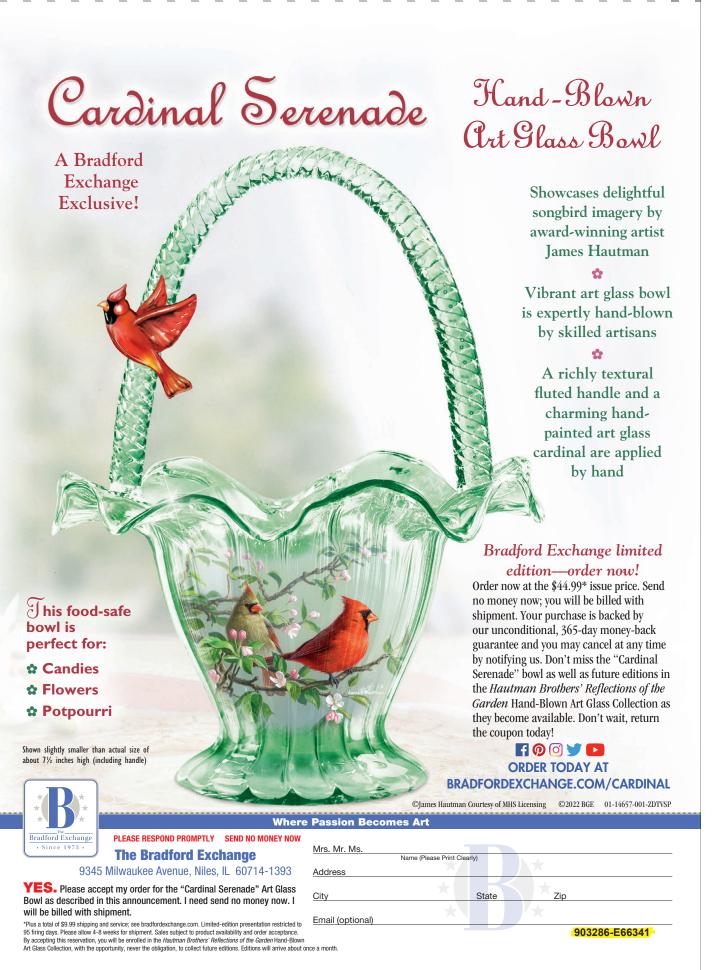

Before his 2023 exit, *Late Late Show* host James Corden is heading home to the U.K. for four shows from London's Freemasons' Hall. During his London-based episodes (airing Monday through Thursday this week on CBS), Corden will share highlights of his homeland, and the show's signature musical and comedy segments will get a British makeover. It's his fourth trip back to the land of Dickens, and based on past stays, we have great expectations. So please, James, may we have some more ... great moments like these?

**TAKE A BREAK: HARRODS (2017)** In this Brit edition of the popular *Late Late Show* bit, Corden took shifts at the world-famous department store, where he made a mess at the candy counter and terrorized tots as a "toy concierge."

## CROSSWALK THE MUSICAL: ANDREW LLOYD WEBBER